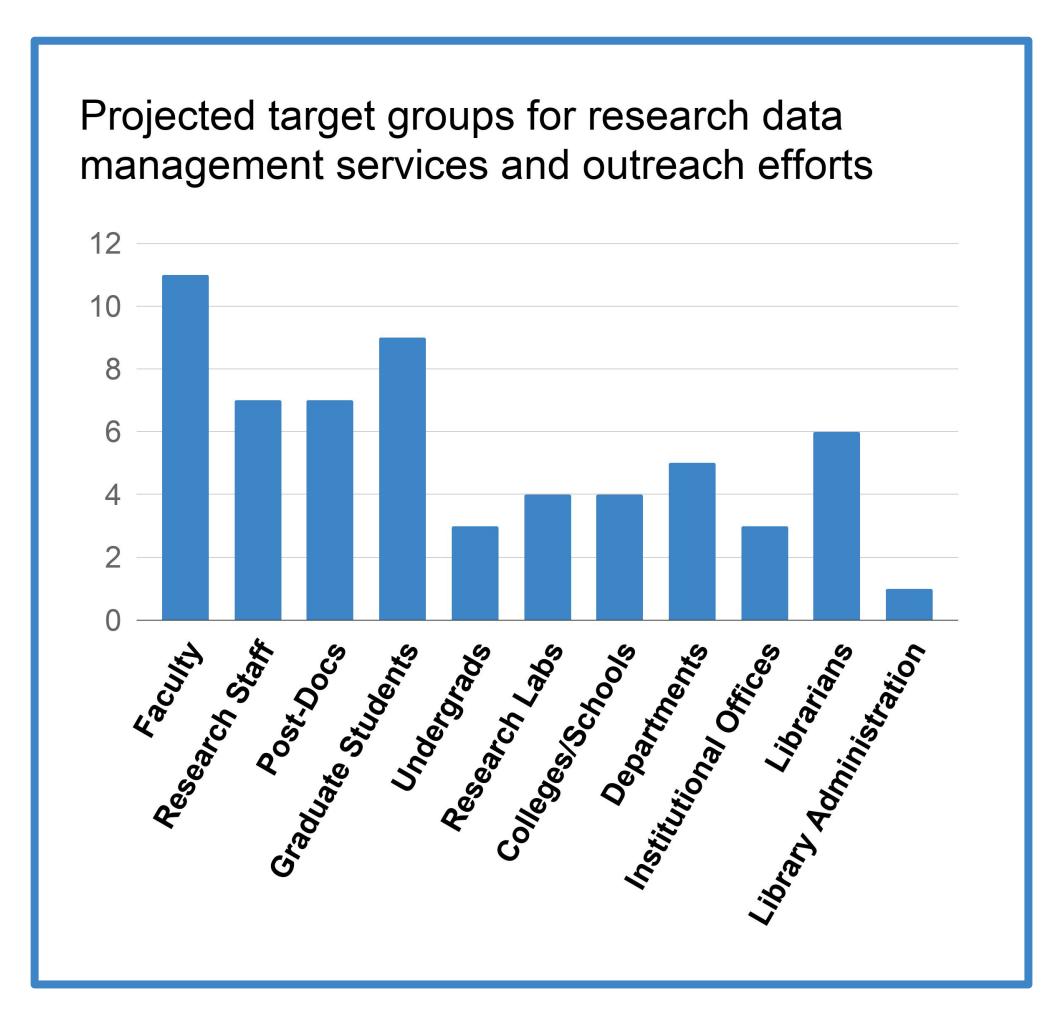

#### Survey

- https://goo.gl/forms/1Z0wDOjR1XWkObg92
- 11 responses, from all TDR Steering
  Committee members
- 34 Questions
- Institutional demographics
- TDR staffing in member libraries
- Liaison experience and training
- Member libraries other data initiatives
- Anticipated user needs