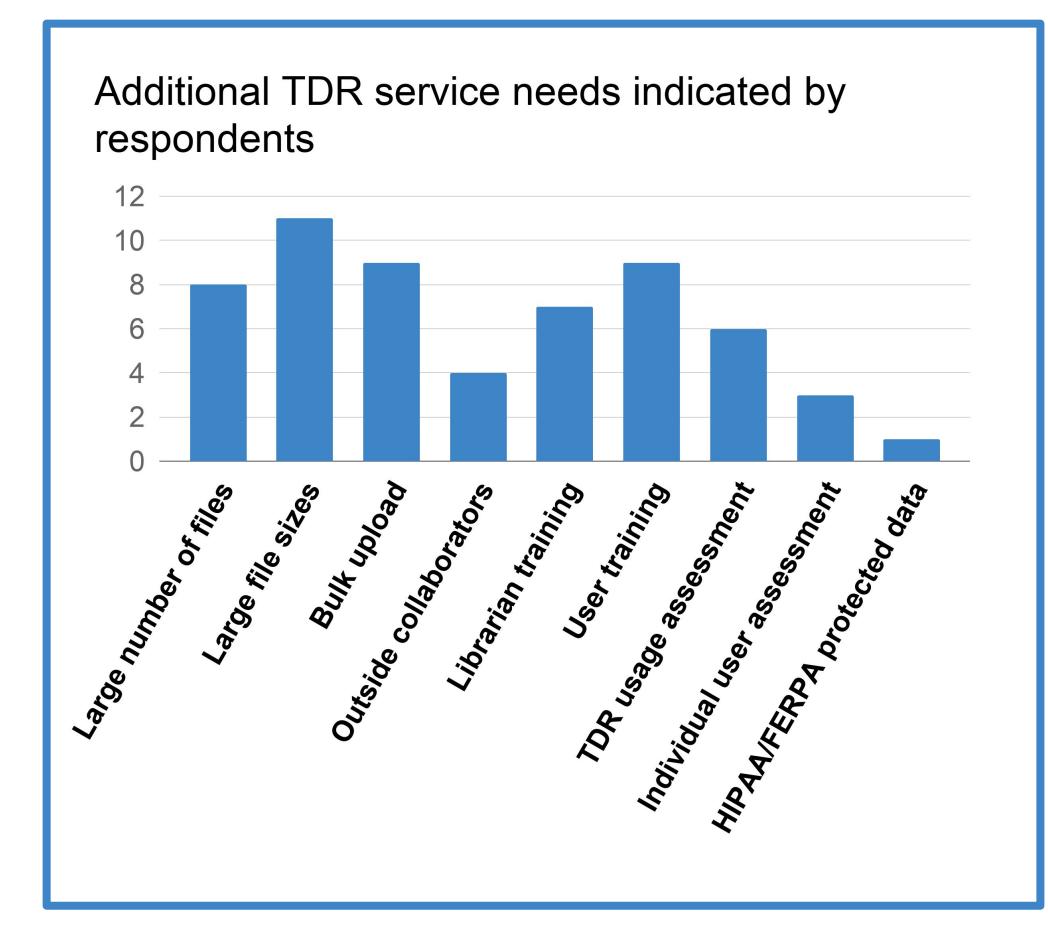

#### Survey

- https://goo.gl/forms/1Z0wDOjR1XWkObg92
- 11 responses, from all TDR Steering
  Committee members
- 34 Questions
- Institutional demographics
- TDR staffing in member libraries
- Liaison experience and training
- Member libraries other data initiatives
- Anticipated user needs