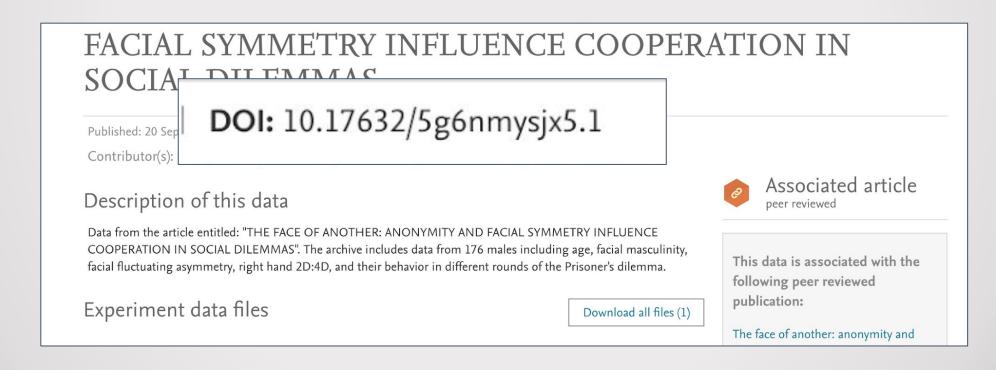

**García**, **Ana** María. (written & presented 2003). "Moving beyond the impasse: Reinterpreting resistance and transference in teaching race, gender and sexual ...

#### Ana Garcia - Eugene Lang College of Liberal Arts - The New School

https://www.newschool.edu/lang/faculty/Ana-Garcia/ ▼

Profile: **Ana** "Rokafella" **Garcia** began street performing with crews such as The Transformers, The Breeze Team, and the New York City Float Committee.

#### Ana María García | Arcadia University, Glenside | Department of ...

https://www.researchgate.net/profile/Ana\_Garcia127

**Ana** María **García** of Arcadia University, Glenside with expertise in Qualitative ... Arcadia University · Department of Sociology, **Anthropology** and Criminal Justice.

### Unique Identifier:

Think "DOI" for you



### Unique Identifier:

Number

https://orcid.org/0000-0002-0843-313X

URI

https://www.researchgate.net/profile/Laura Waugh

### Identify and Ensure Credit:

- A. Smith
  - Alan Smith
  - Anna Smith
  - Anit B. Smith
  - Anna Smith-Phillips

### Credit for your work:

- Manage submissions
  - Publications & Grants
- Identify collaborators
- Locate research funding
- View and share complete list of your work
- Build rank/metrics and show impact

### **Some Questions to Consider**

Will the profile be easy to maintain?

Is it widely used?

Is the research tool interdisciplinary?

Can I easily find collaborators?

Have networking capabilities?

Does it provide metrics or analytics of impact?

Will it allow for me to upload copies of my work?



# **Tips**

#### An Online Profile:

- Profes