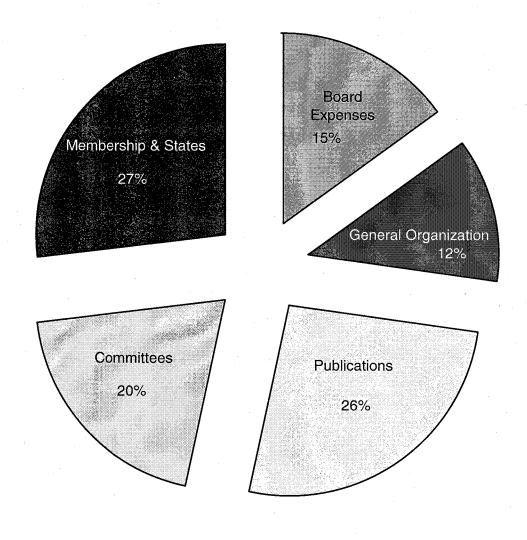

The November Treasurer's report reflects no income. She noted also that most of the conference expenses show up in the November report. She reported operating expenses of \$24,773.07 and therefore a loss of \$24,764.15. Total assets at the end of the month were \$272,870.18.

# College Reading and Learning Association Balance Sheet End of Month – November 2006

| Beginning Balances:             |                                            |
|---------------------------------|--------------------------------------------|
| Operations Account              | \$ 87,637.51                               |
| Conference Account              | \$ 8,648.13                                |
| Savings Account                 | \$ 13,552.99                               |
| Income:                         |                                            |
| Scholarships<br>Mamhamhin Duas  | \$ -                                       |
| Membership Dues Interest Income | \$ -<br>\$ 8.92                            |
| Tutor Certification             | \$ -                                       |
| ITPC Pins                       | \$ -                                       |
| Misc Income                     | \$ -                                       |
| SIG Income                      | \$ <b>-</b>                                |
| Mentor Certification JCRL       | \$ -<br>\$ -<br>\$<br>\$<br>\$<br>\$<br>\$ |
| Tutor Handbook                  | \$ -                                       |
| Learning Assistance Monograph   | \$                                         |
| Royalties                       | \$                                         |
| Total Operating Income          | \$ 8.92                                    |
| TOTAL INCOME                    | \$ 8.92                                    |
| Monthly Expenses:               |                                            |
| General Board                   | \$ 13,107.78                               |
| General Organization            | \$ 523.82                                  |
| Publications                    | \$ 5,206.93                                |
| Committees                      | \$ 2,247.55                                |
| Membership/States and Regions   | \$ 3,686.99                                |
|                                 |                                            |
| TOTAL OPERATING EXPENSES        | \$ 24,773.07                               |
| TOTAL EXPENSES                  | \$ 24,773.07                               |
| Net Monthly Income(Loss)        | (\$ 24,764.15)                             |
|                                 |                                            |